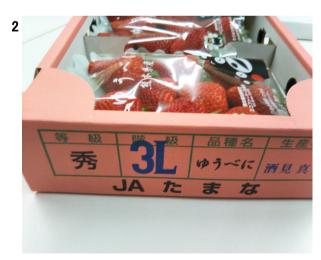

## **Product Specification**

|              | Description                      | Remarks |
|--------------|----------------------------------|---------|
| Product      | Strawberry                       |         |
| Variety      | Yuubeni                          |         |
| Origin       | Kumamoto, Japan                  |         |
| Grade        | Shu (Top quality)                |         |
| Size         | 3L                               |         |
| Quality      | JAS, Japan Agricultural Standard |         |
| Package      | Flat tray/pack, 2 packs/box      |         |
| Net weight   | 270g/pack (about 7-12 pieces)    |         |
| Box in pack  | 2 packs per box                  |         |
| Gross weight | 700g/box                         |         |
| Box size     | 29 x 22.5 x 6.5 cm ( W x L x H ) |         |
| Packing unit | 5 boxes (10 packs) per bundle    |         |
| Pallet       | 320 boxes (640 packs)            |         |
| Preservation | Keep cool (3~5°C)                |         |
|              |                                  |         |
|              |                                  |         |
| Availability | December – Mar                   |         |
| Sales result | Hong Kong, Singapore, Thailand   |         |
|              |                                  |         |
|              |                                  |         |
|              |                                  |         |

**Photos** 

**Photos** 