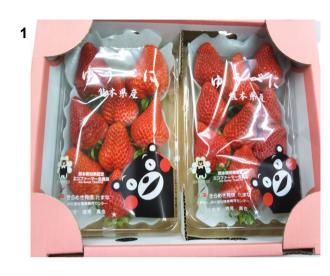

## **Product Specification**

|              | Description                      | Remarks |
|--------------|----------------------------------|---------|
| Product      | Strawberry                       |         |
| Variety      | Yuubeni                          |         |
| Origin       | Kumamoto, Japan                  |         |
| Grade        | Shu (Top quality)                |         |
| Size         | 3L                               |         |
| Quality      | JAS, Japan Agricultural Standard |         |
| Package      | Flat tray/pack, 2 packs/box      |         |
| Net weight   | 270g/pack (about 7-12 pieces)    |         |
| Box in pack  | 2 packs per box                  |         |
| Gross weight | 700g/box                         |         |
| Box size     | 29 x 22.5 x 6.5 cm ( W x L x H ) |         |
| Packing unit | 5 boxes (10 packs) per bundle    |         |
| Pallet       | 320 boxes (640 packs)            |         |
| Preservation | Keep cool (3~5°C)                |         |
|              |                                  |         |
|              |                                  |         |
| Availability | December – Mar                   |         |
| Sales result | Hong Kong, Singapore, Thailand   |         |
|              |                                  |         |
|              |                                  |         |
|              |                                  |         |

**Photos** 

**Photos** 